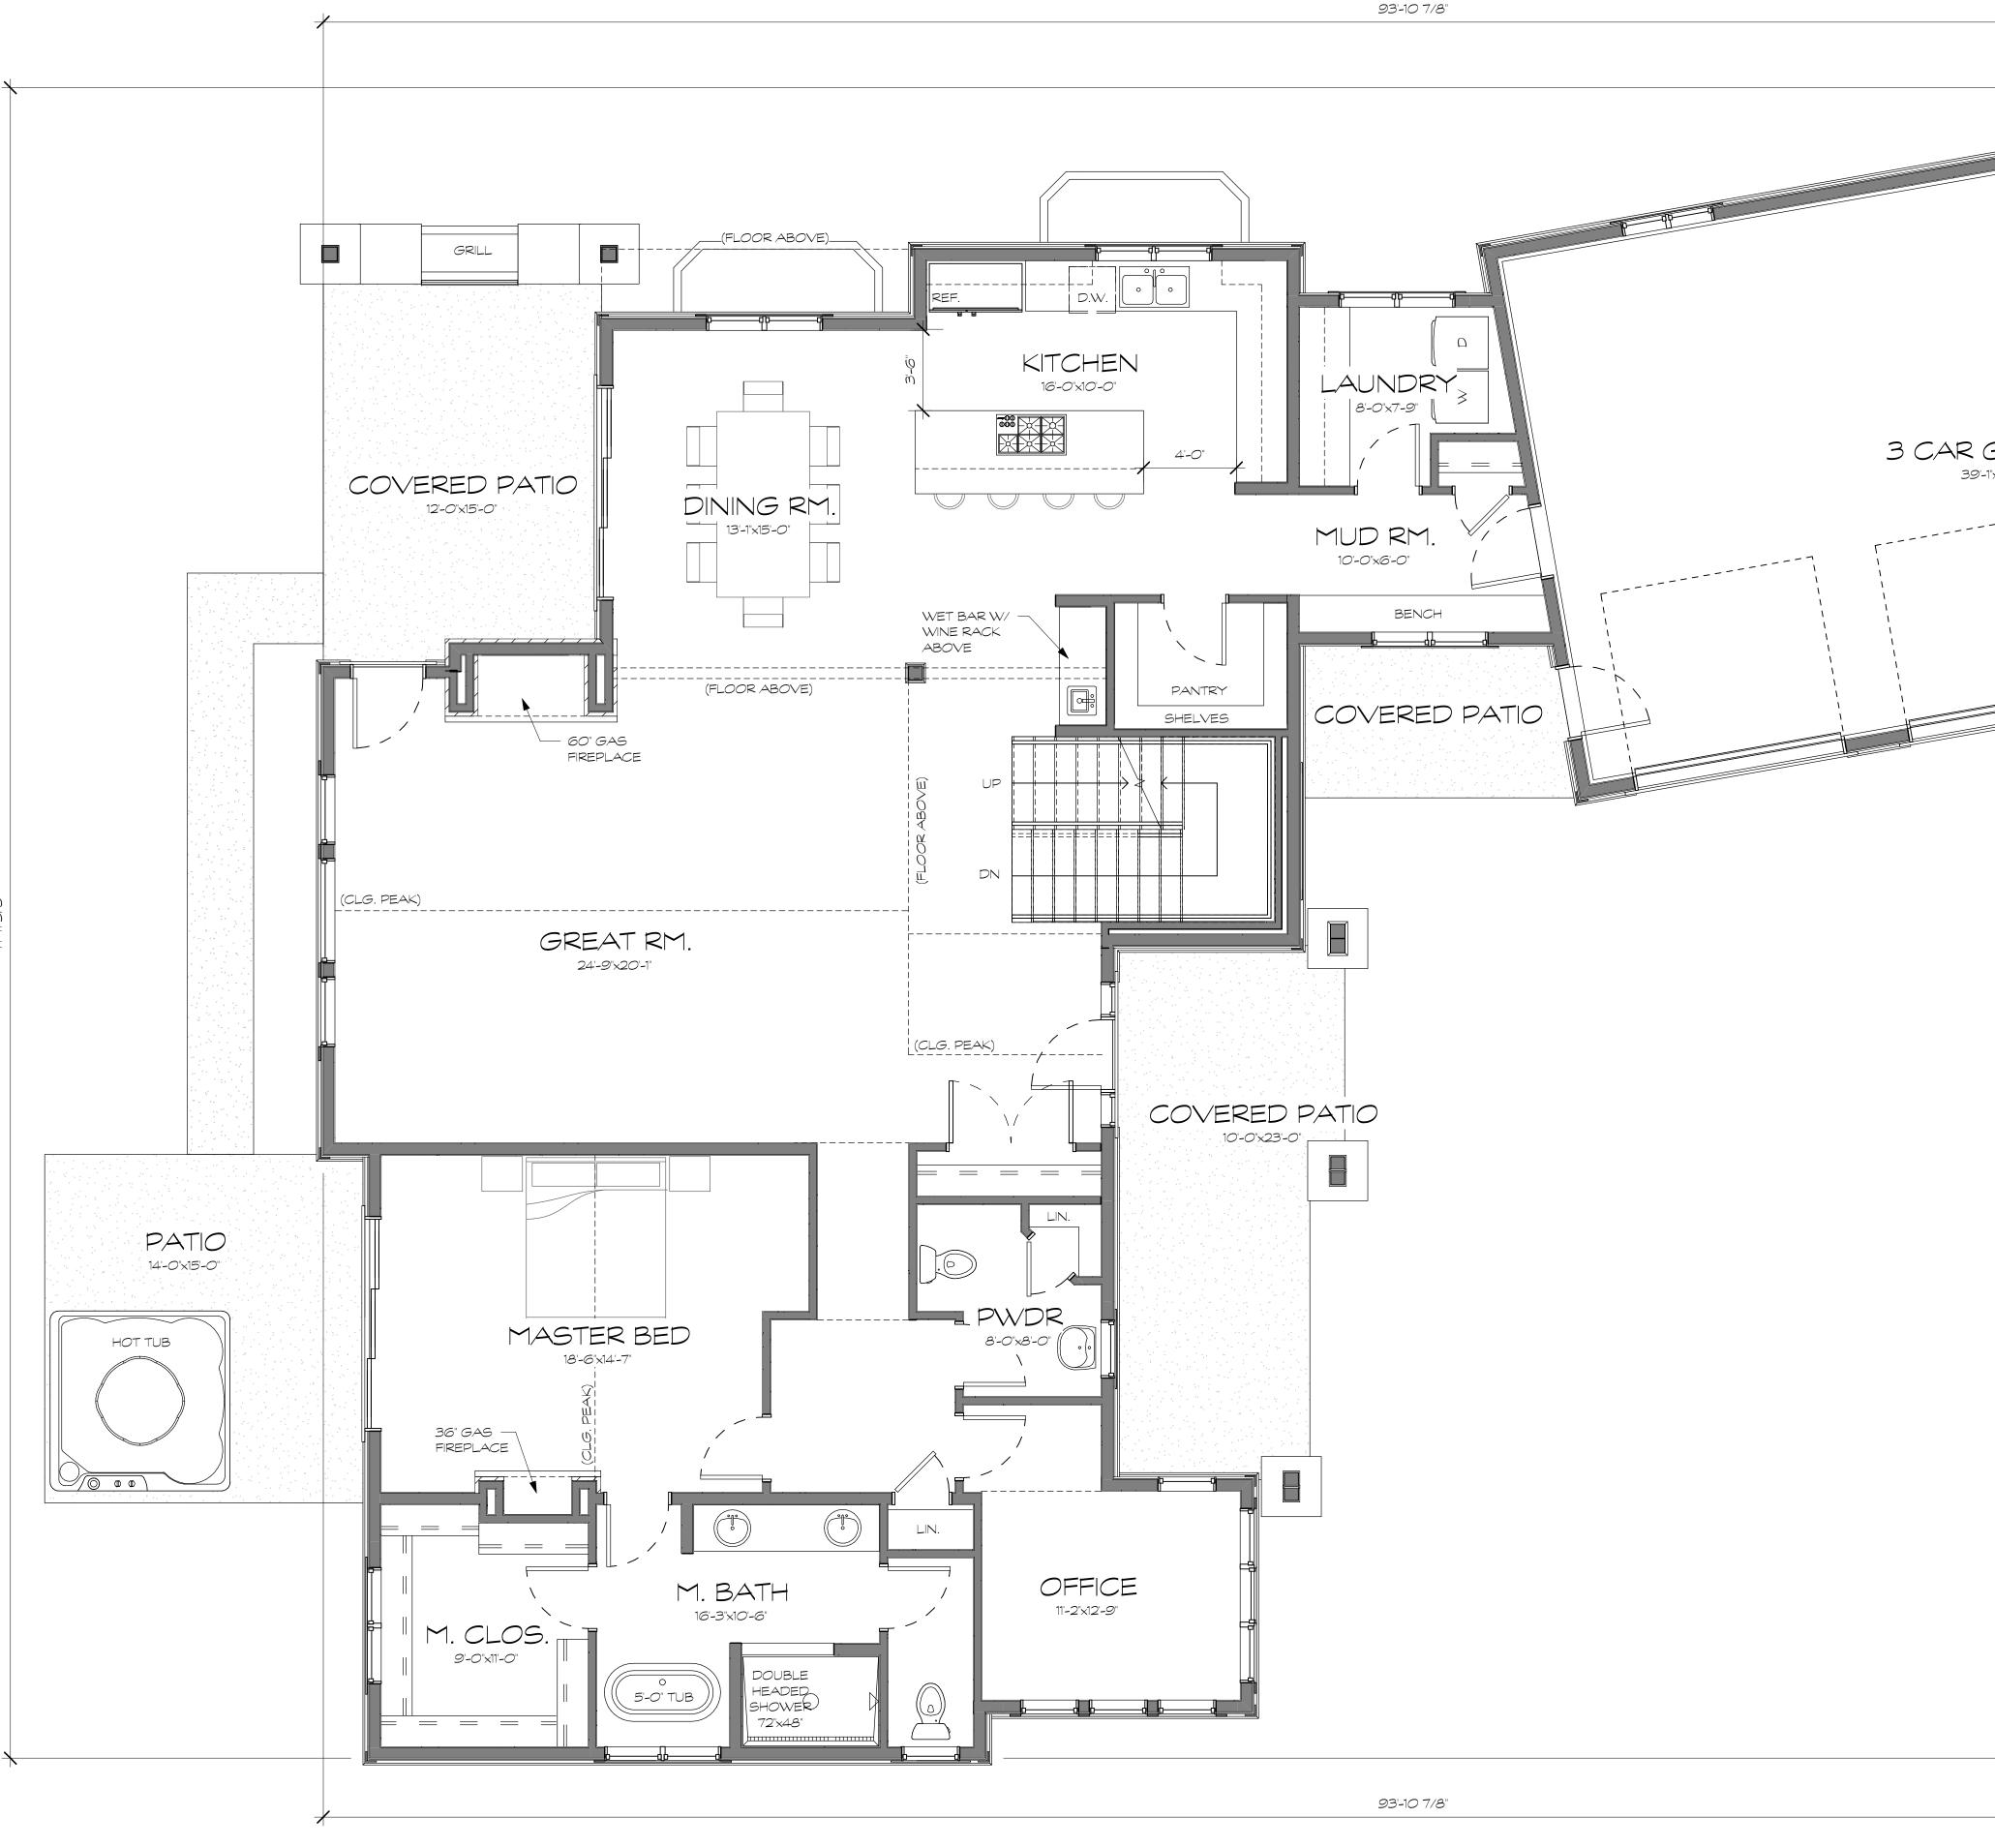

CHARCOAL

PAINT FINISH

OLYMPIC SEMI-TRANS "OXFORD BROWN"

DARK BRONZE

TELLURIDE STONE GOLD "HIGHLANDS"

1/12/2022 8:50:14 AM

|          |            | PRELIMINARY<br>NOT FOR<br>CONSTRUCTION                                                                                                                                                                                                                                                                                                                                                                                                                                                                                                                                                                                                                                                                                                                                                                                                                                                                                                                                                                                                                                                                                                                                                                         |
|----------|------------|----------------------------------------------------------------------------------------------------------------------------------------------------------------------------------------------------------------------------------------------------------------------------------------------------------------------------------------------------------------------------------------------------------------------------------------------------------------------------------------------------------------------------------------------------------------------------------------------------------------------------------------------------------------------------------------------------------------------------------------------------------------------------------------------------------------------------------------------------------------------------------------------------------------------------------------------------------------------------------------------------------------------------------------------------------------------------------------------------------------------------------------------------------------------------------------------------------------|
| R GARAGE |            | Image: Constrained stateImage: Constra |
|          |            | Member<br>American<br>Institute of<br>Architects<br>New Residence for:<br>Dez Fleet                                                                                                                                                                                                                                                                                                                                                                                                                                                                                                                                                                                                                                                                                                                                                                                                                                                                                                                                                                                                                                                                                                                            |
|          | 71-11 3/8" | 0028 Bluestem<br>Gypsum, CO                                                                                                                                                                                                                                                                                                                                                                                                                                                                                                                                                                                                                                                                                                                                                                                                                                                                                                                                                                                                                                                                                                                                                                                    |
|          |            | Copyright 2022   This Document is an instrument of service, and as such, remains the property of the Architect. Permission for use of this document is limited and can be extended only by written agreement with Gerou and Associates, td.   Sheet title MAIN LEVEL FLOOR PLAN   DUDOR PLAN   Structure title   DUDOR PLAN   Structure title   DUDOR PLAN                                                                                                                                                                                                                                                                                                                                                                                                                                                                                                                                                                                                                                                                                                                                                                                                                                                     |
|          |            | date 01.12.2022<br>project # 2124.03<br>drawn by тан                                                                                                                                                                                                                                                                                                                                                                                                                                                                                                                                                                                                                                                                                                                                                                                                                                                                                                                                                                                                                                                                                                                                                           |
|          | <u>_</u>   | checked by PHG                                                                                                                                                                                                                                                                                                                                                                                                                                                                                                                                                                                                                                                                                                                                                                                                                                                                                                                                                                                                                                                                                                                                                                                                 |
|          |            |                                                                                                                                                                                                                                                                                                                                                                                                                                                                                                                                                                                                                                                                                                                                                                                                                                                                                                                                                                                                                                                                                                                                                                                                                |