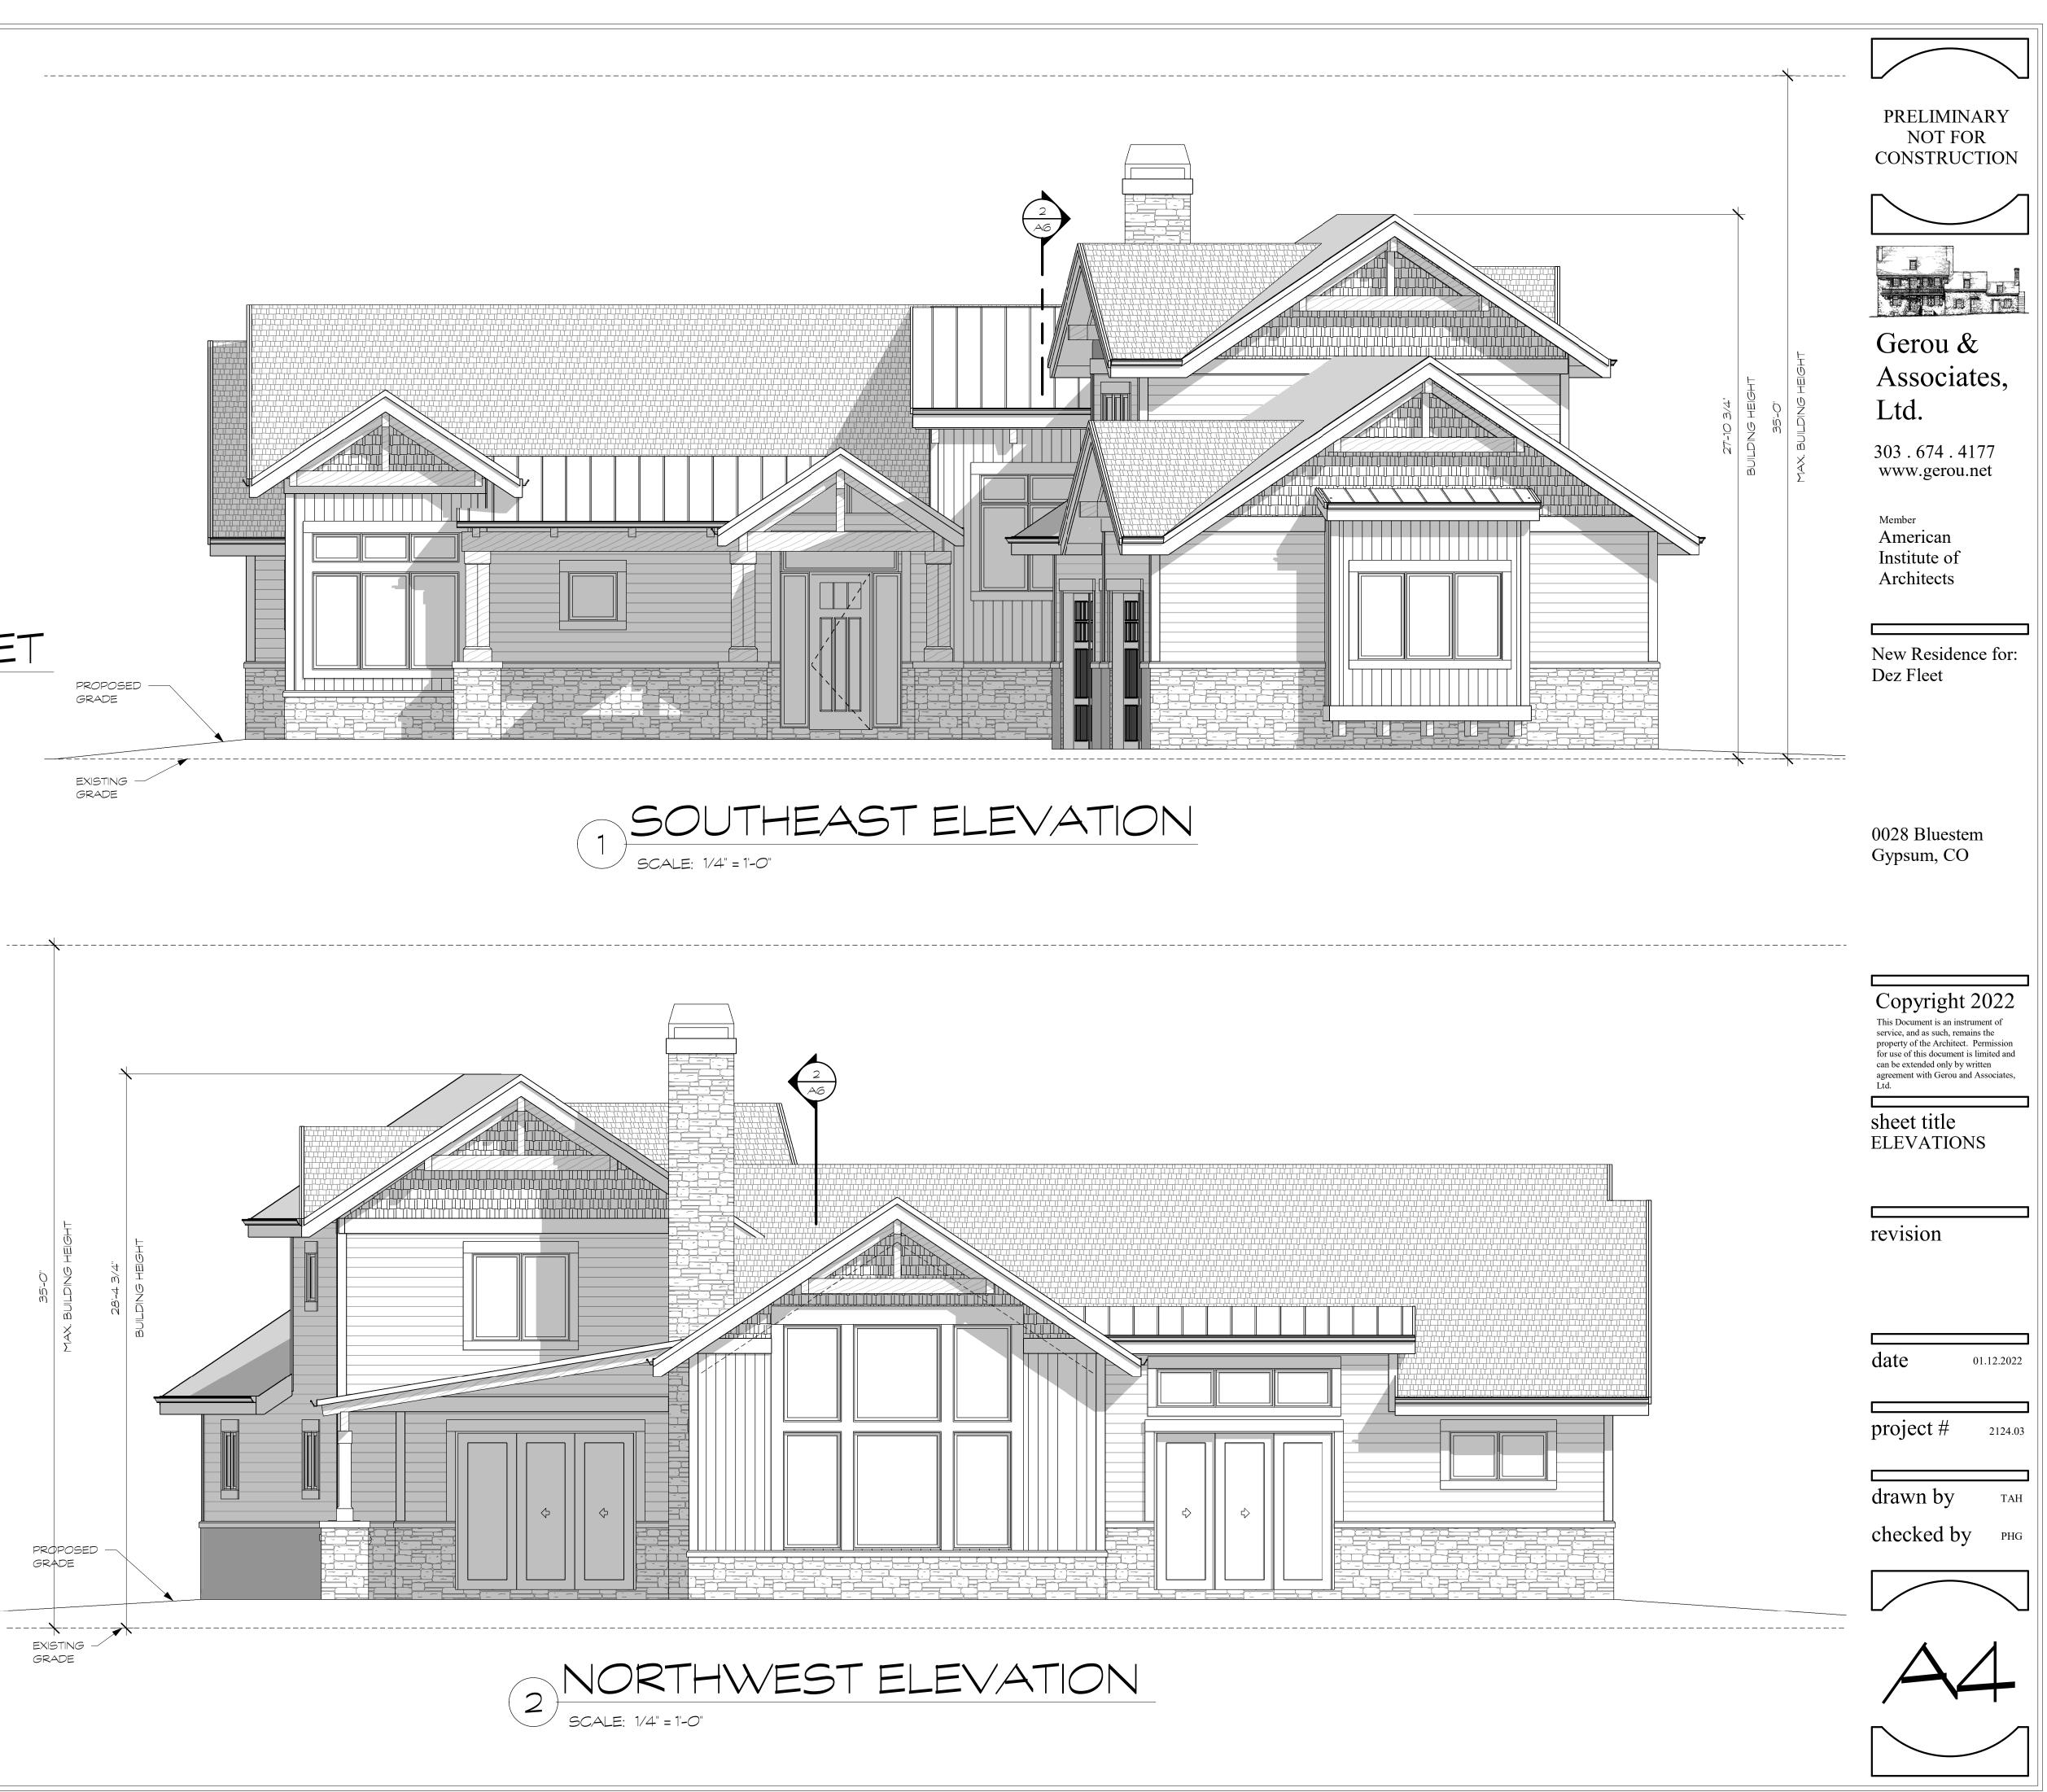

HAM MODEL: 11" WALL SCONCE MODEL #: 8102-A138 DIMENSIONS:  $6 \frac{1}{2}$ "H x 11"W x 12 1/4"L COLOR: BRONZE FINISH DARK SKY COMPLIANT: YES



#### MATERIALS & COLOR BOARD

| MAIN ROOF   | ASPHALT SHINGLES               |
|-------------|--------------------------------|
| ACCENT ROOF | STANDING SEAM<br>METAL         |
| MAIN SIDING | HORIZONTAL WOOD<br>1x6 SHIPLAP |
|             | VERTICAL WOOD                  |

WOOD SHAKE 2ND ACCENT SIDING SINGLES

2x12 FASCIA & EAVES, 2x6 CORNER TRIM,

1×6

D.F. & GLULAM

WOOD

ALUMINUM CLAD

STONE

ACCENT SIDING

EAVES/FASCIA &

BEAMS/COLUMNS

/ NEWELS

WINDOWS

BASE

TRIM

OLYMPIC SEMI-TRANS "MUSHROOM" OLYMPIC SEMI-TRANS "EBONY"

"MUSHROOM"

CHARCOAL

PAINT FINISH

OLYMPIC SEMI-TRANS "OXFORD BROWN"

DARK BRONZE

TELLURIDE STONE GOLD "HIGHLANDS"













1/12/2022 8:50:14 AM





|          |            | PRELIMINARY<br>NOT FOR<br>CONSTRUCTION