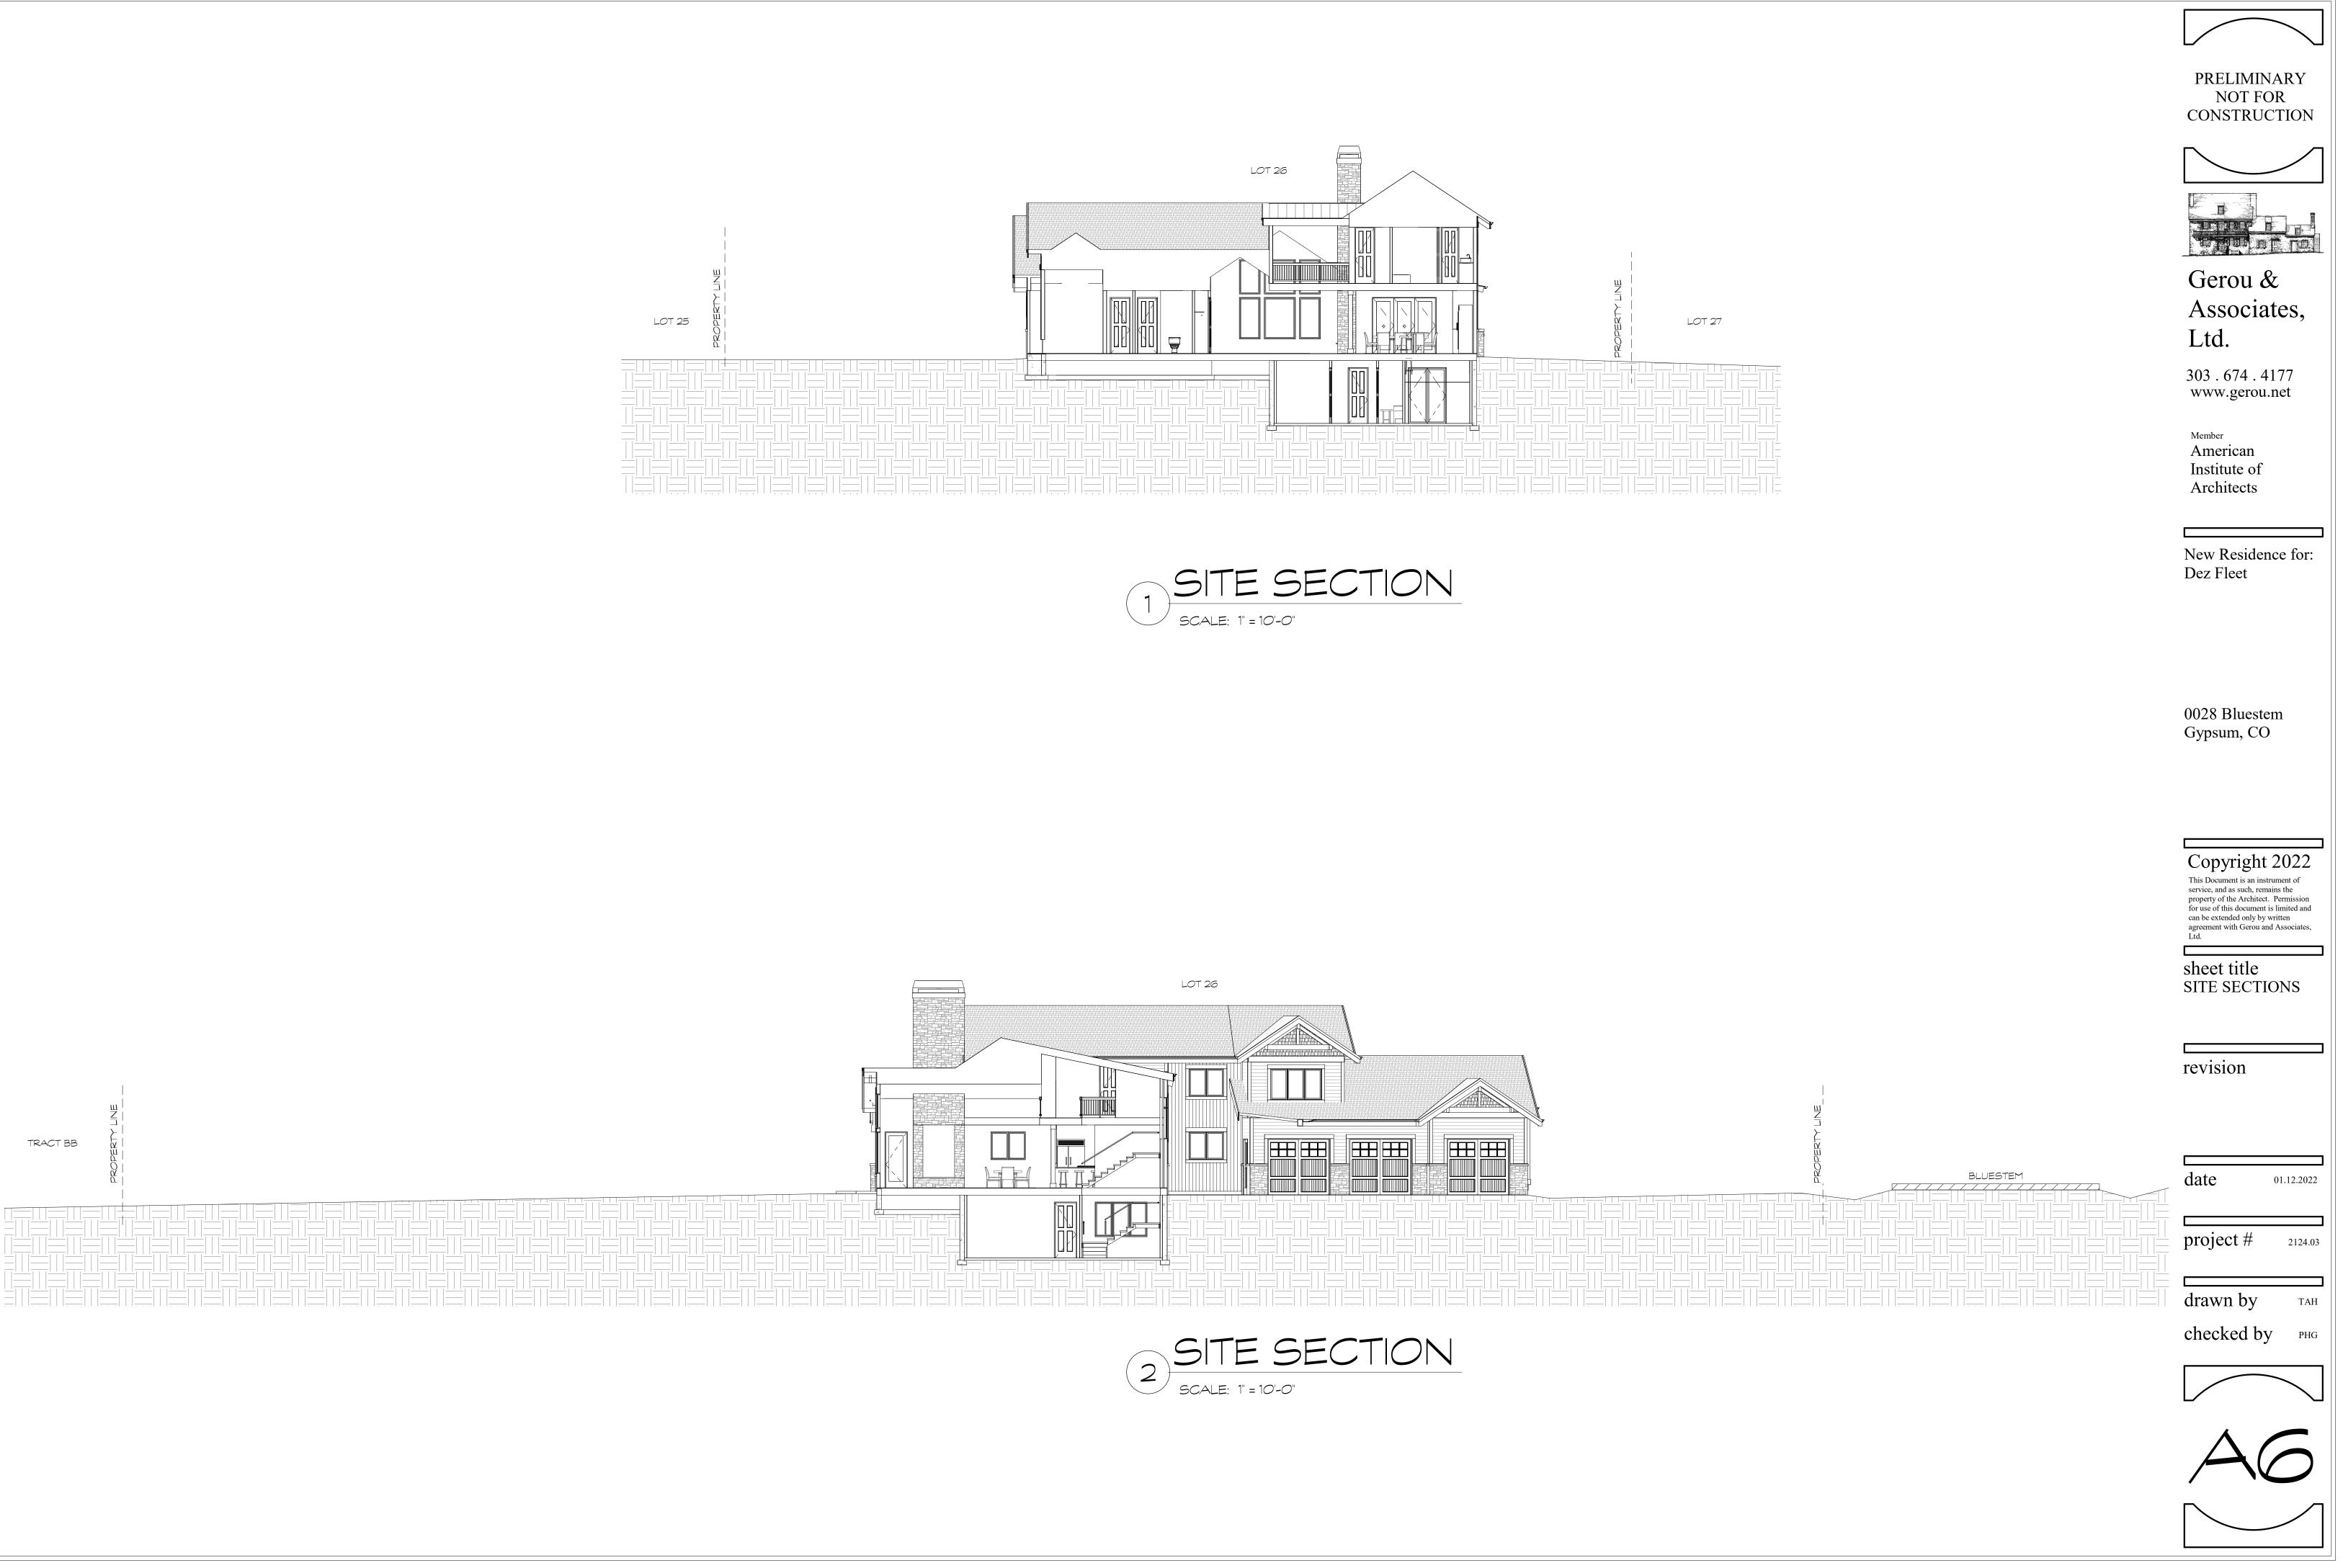

1/12/2022 8:48:51 AM

PRELIMINARY NOT FOR CONSTRUCTION

## Gerou & Associates, Ltd.

303.674.4177 www.gerou.net

Member American Institute of Architects

New Residence for: Dez Fleet

0028 Bluestem Gypsum, CO

Copyright 2022 This Document is an instrument of service, and as such, remains the property of the Architect. Permission for use of this document is limited and can be extended only by written agreement with Gerou and Associates, I td Ltd.

sheet title PERSPECTIVES

revision

date 01.12.2022 project # 2124.03 drawn by TAH checked by PHG

BRAND: KIRKHAM MODEL: 11" WALL SCONCE MODEL #: 8102-A138 DIMENSIONS:  $6 \frac{1}{2}$ "H x 11"W x 12 1/4"L COLOR: BRONZE FINISH DARK SKY COMPLIANT: YES