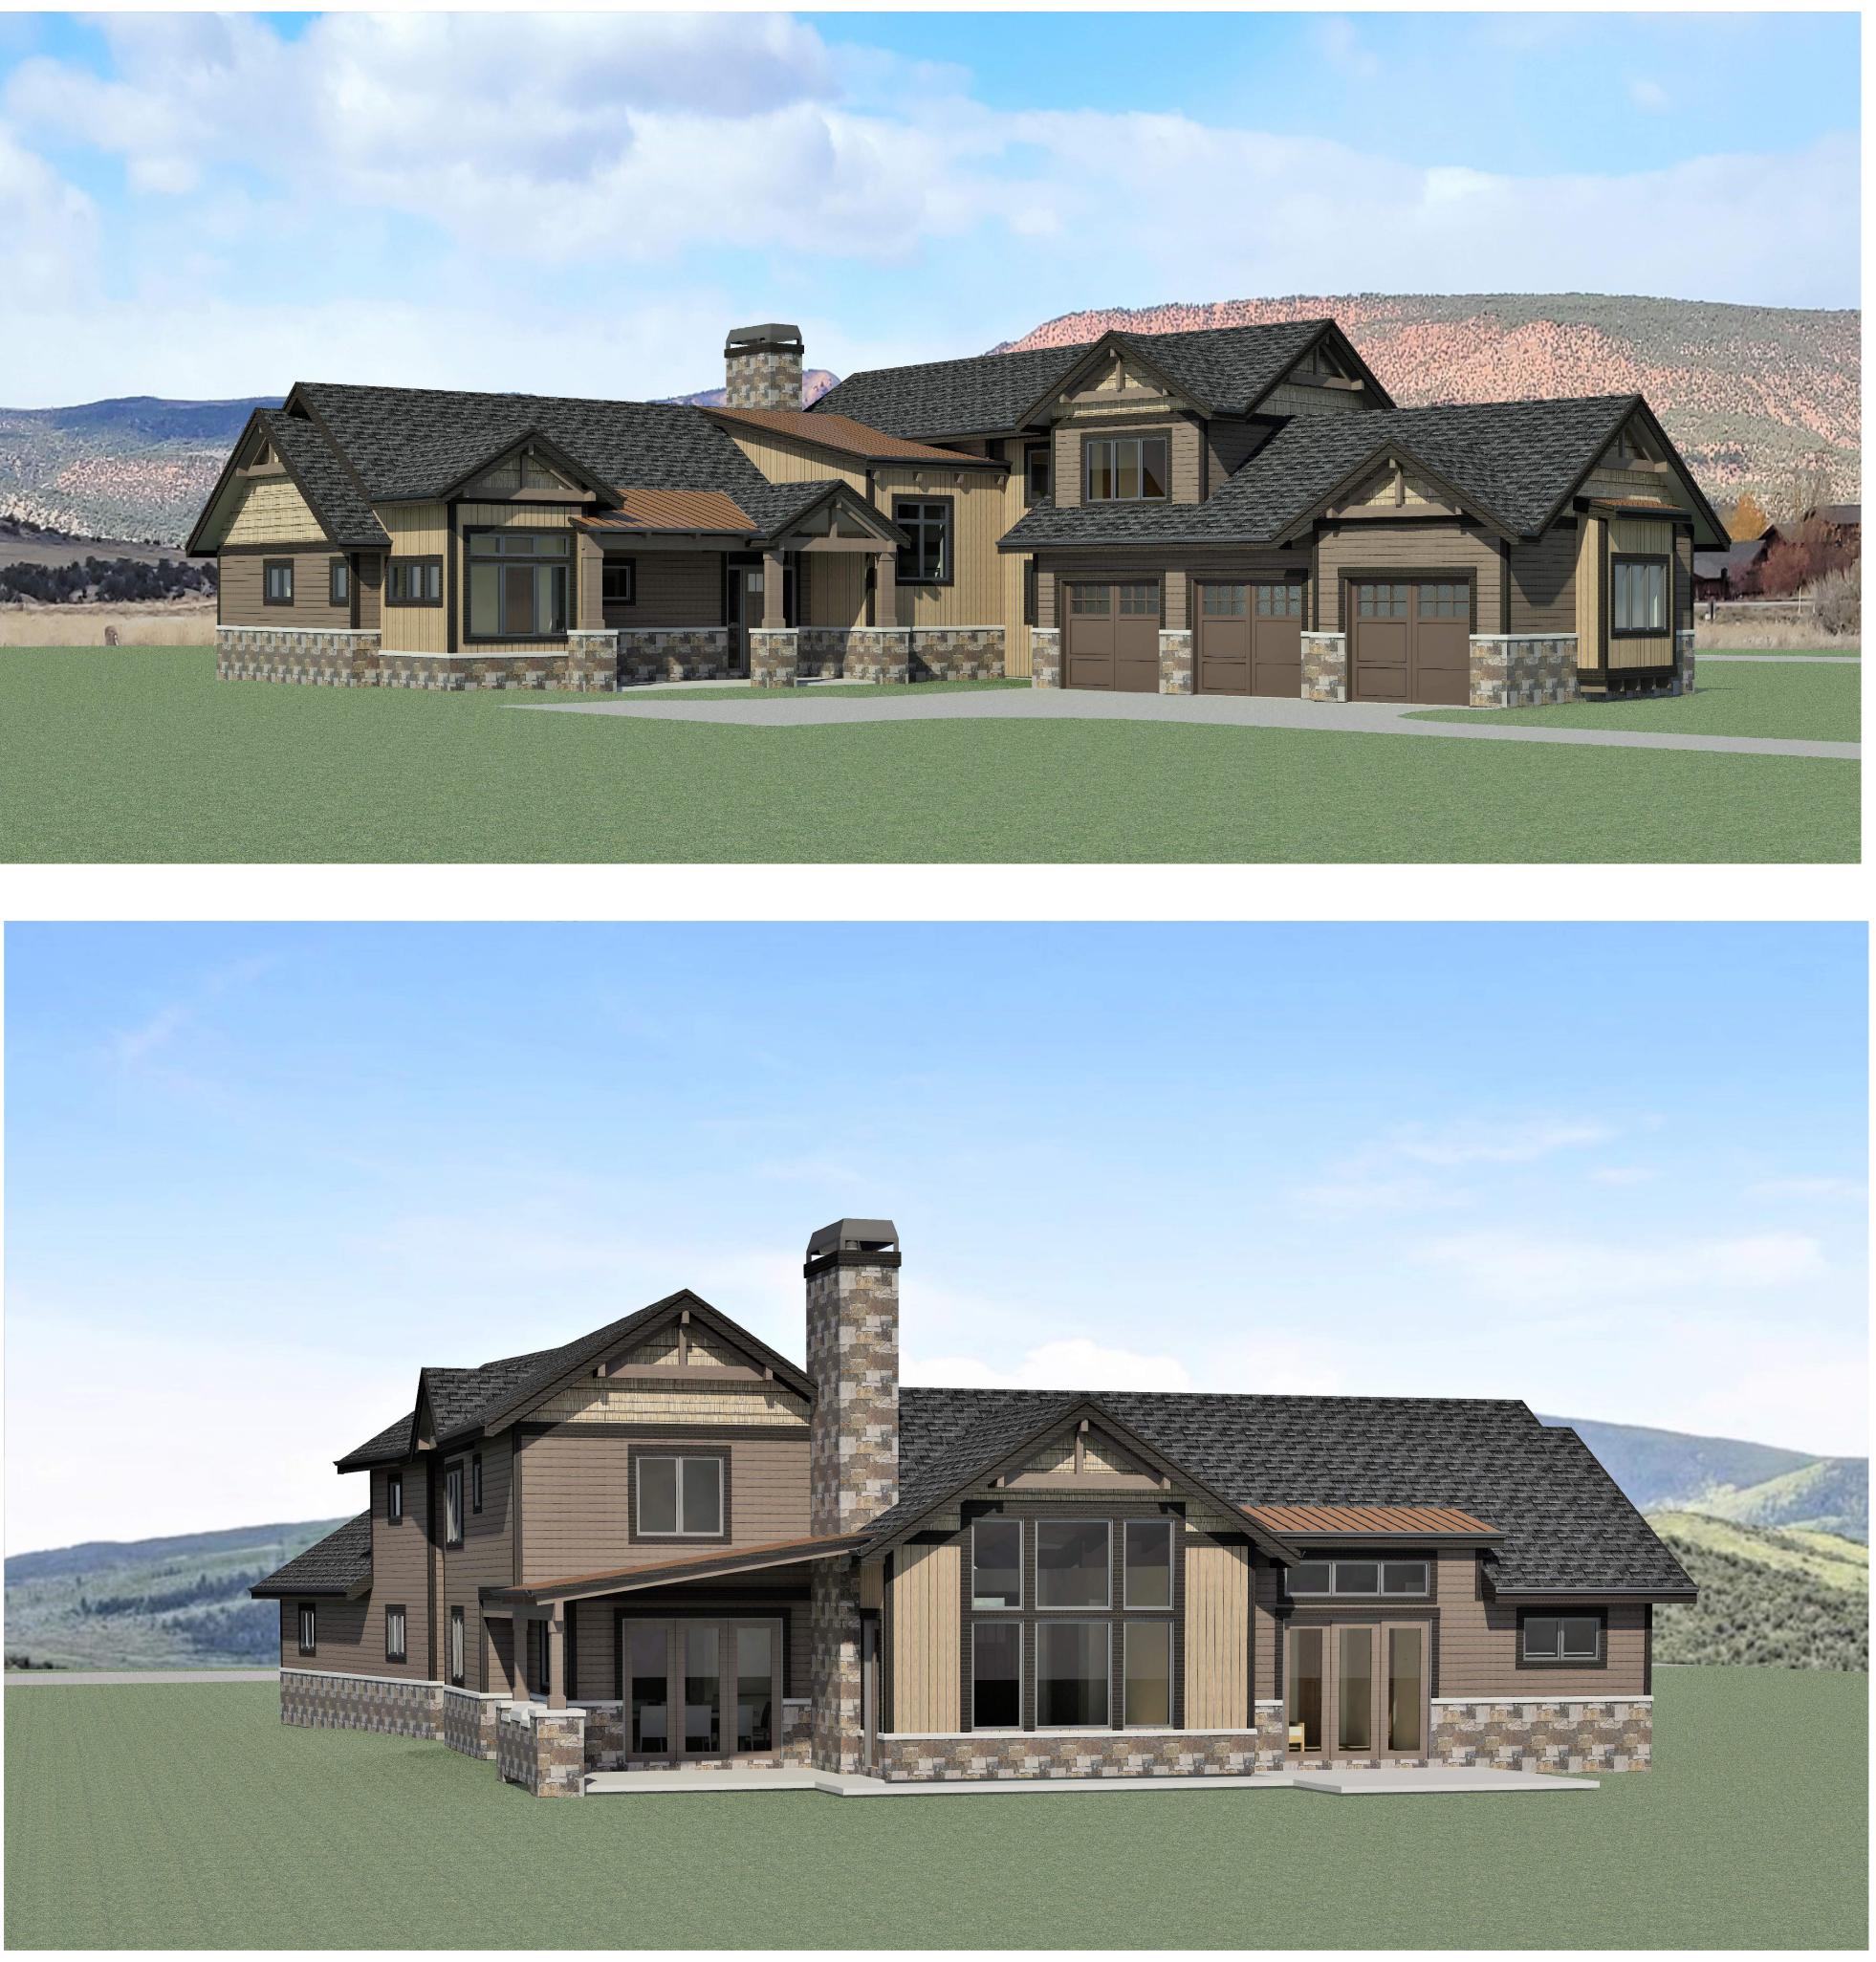

sheet title PERSPECTIVES

revision

date 01.12.2022 project # 2124.03 drawn by TAH checked by PHG

BRAND: KIRKHAM MODEL: 11" WALL SCONCE MODEL #: 8102-A138 DIMENSIONS:  $6 \frac{1}{2}$ "H x 11"W x 12 1/4"L COLOR: BRONZE FINISH DARK SKY COMPLIANT: YES