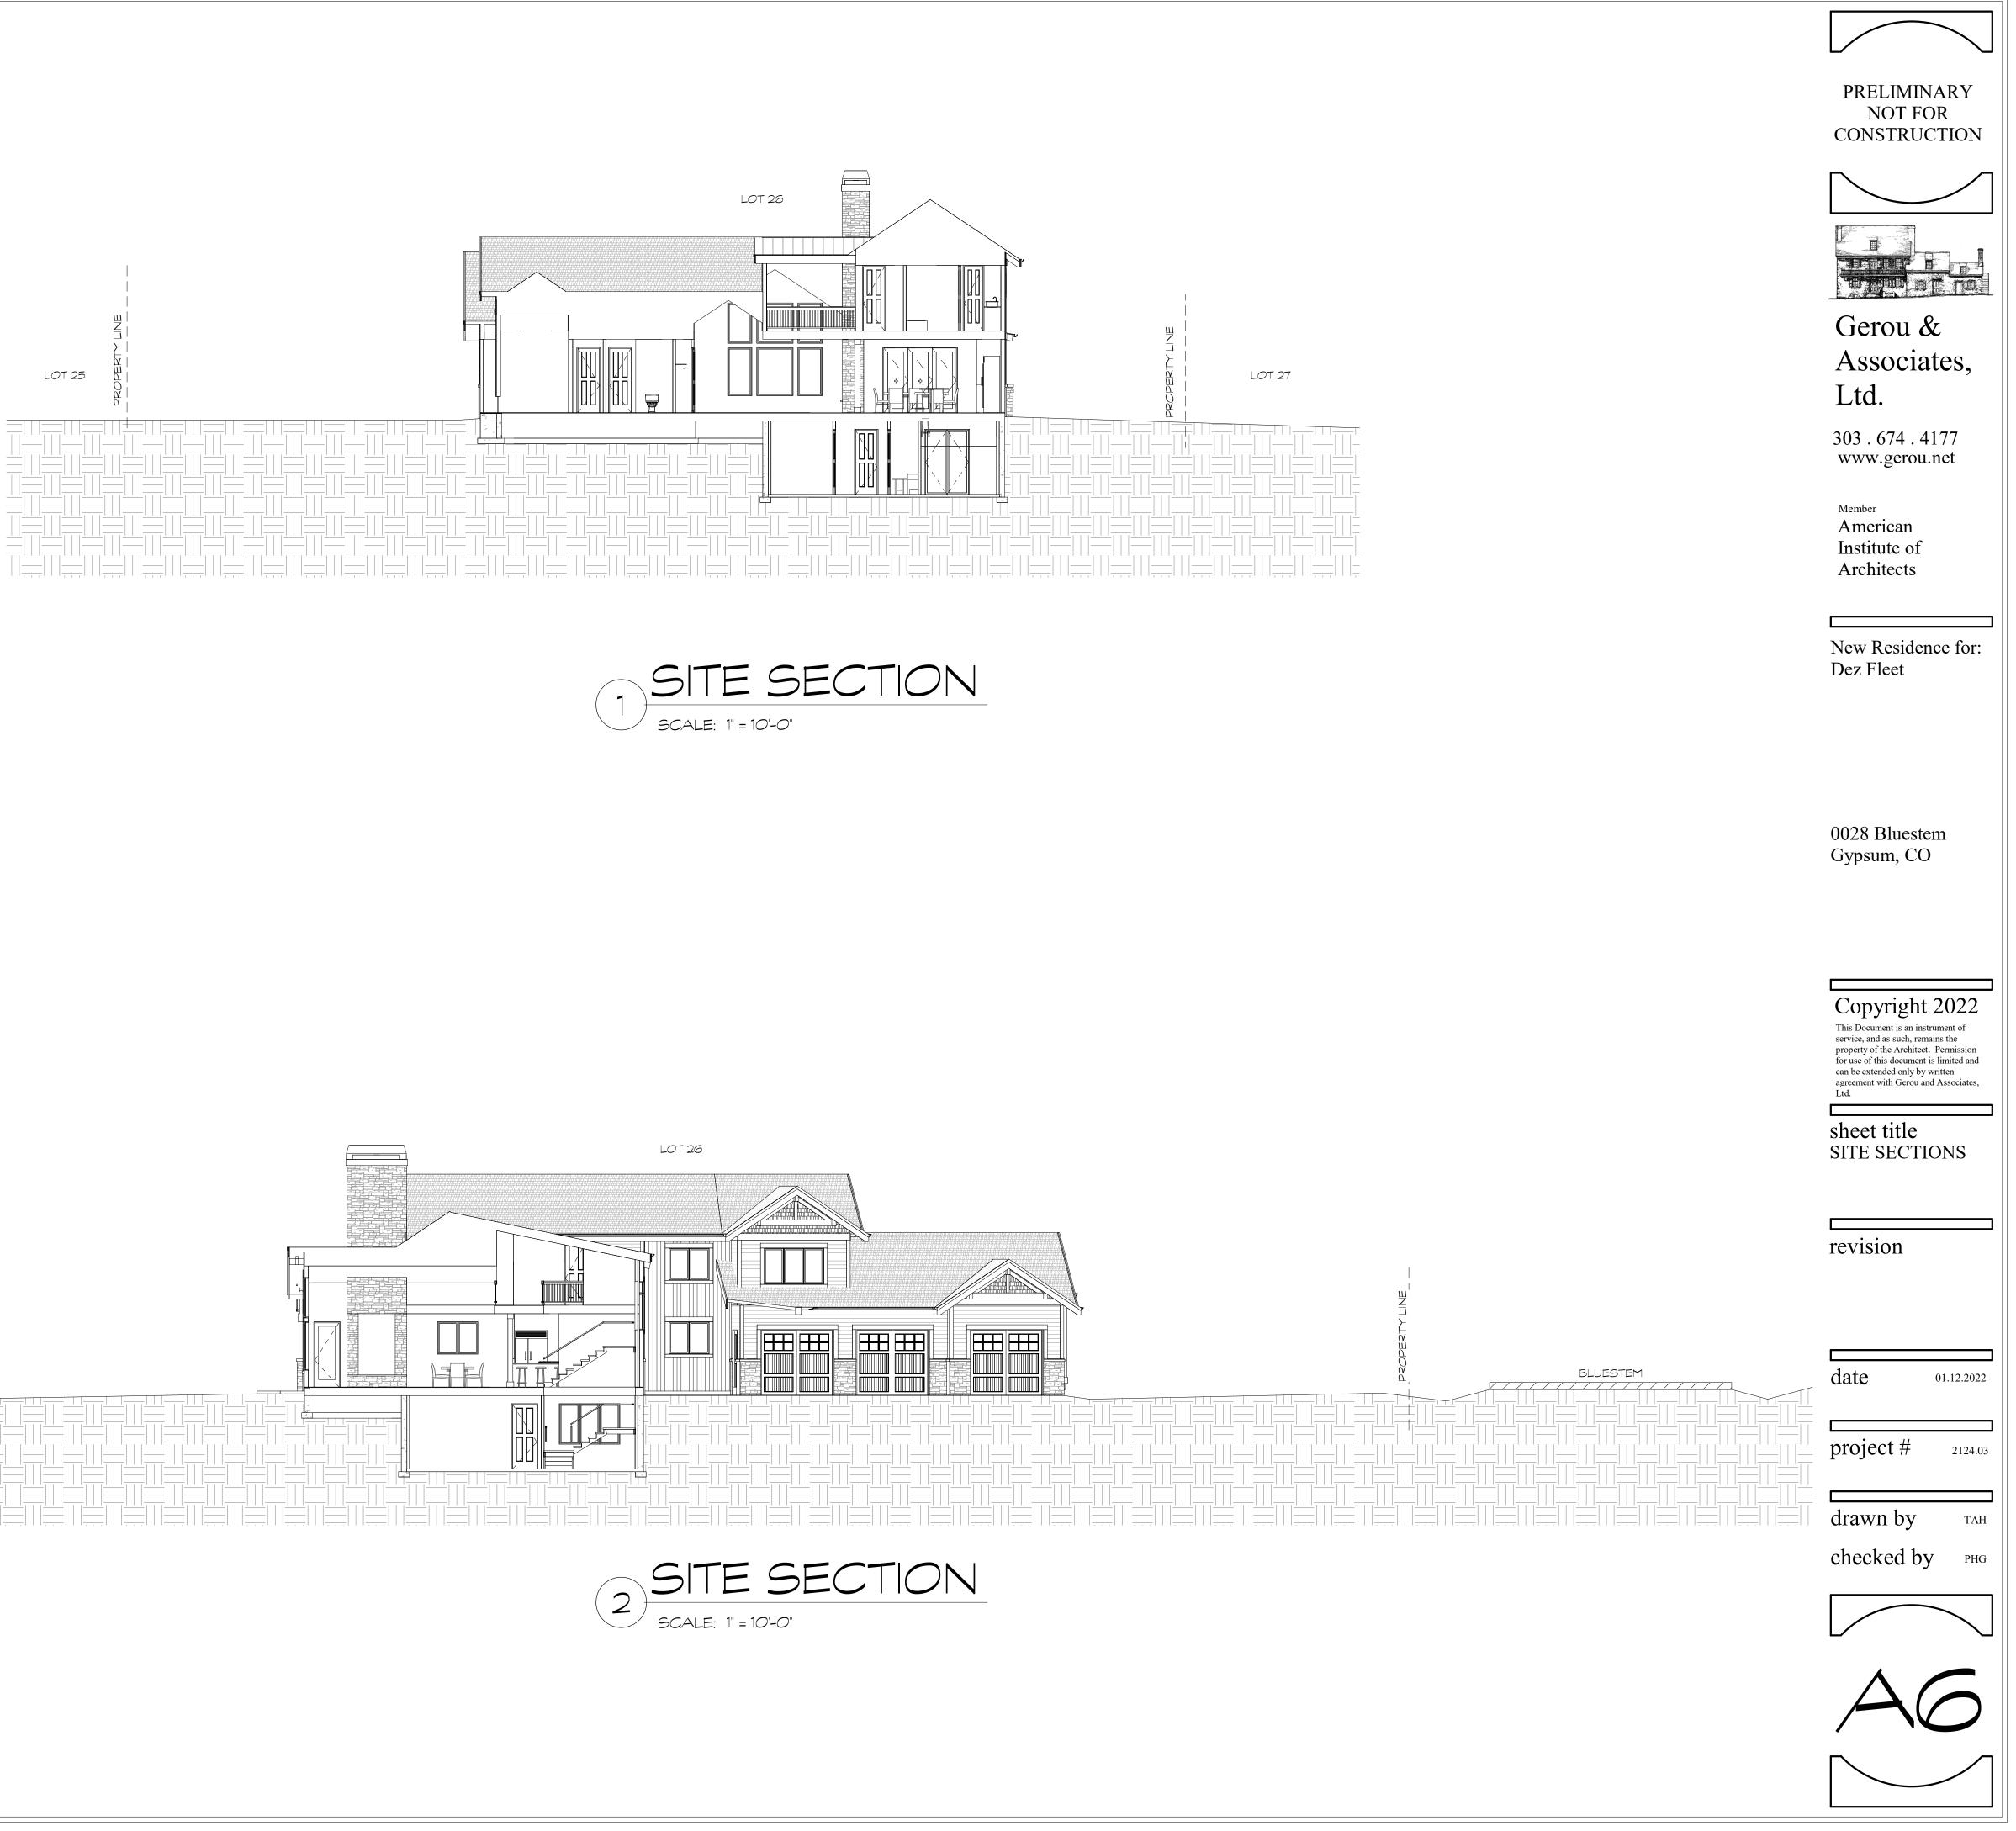

1/12/2022 8:48:51 AM

PRELIMINARY NOT FOR CONSTRUCTION

## Gerou & Associates, Ltd.

303.674.4177 www.gerou.net

Member American Institute of Architects

New Residence for: Dez Fleet

0028 Bluestem Gypsum, CO

Copyright 2022 This Document is an instrument of service, and as such, remains the property of the Architect. Permission for use of this document is limited and can be extended only by written agreement with Gerou and Associates, I td Ltd.

sheet title PERSPECTIVES

revision

date 01.12.2022 project # 2124.03 drawn by TAH checked by PHG

BRAND: KIRKHAM MODEL: 11" WALL SCONCE MODEL #: 8102-A138 DIMENSIONS:  $6 \frac{1}{2}$ "H x 11"W x 12 1/4"L COLOR: BRONZE FINISH DARK SKY COMPLIANT: YES