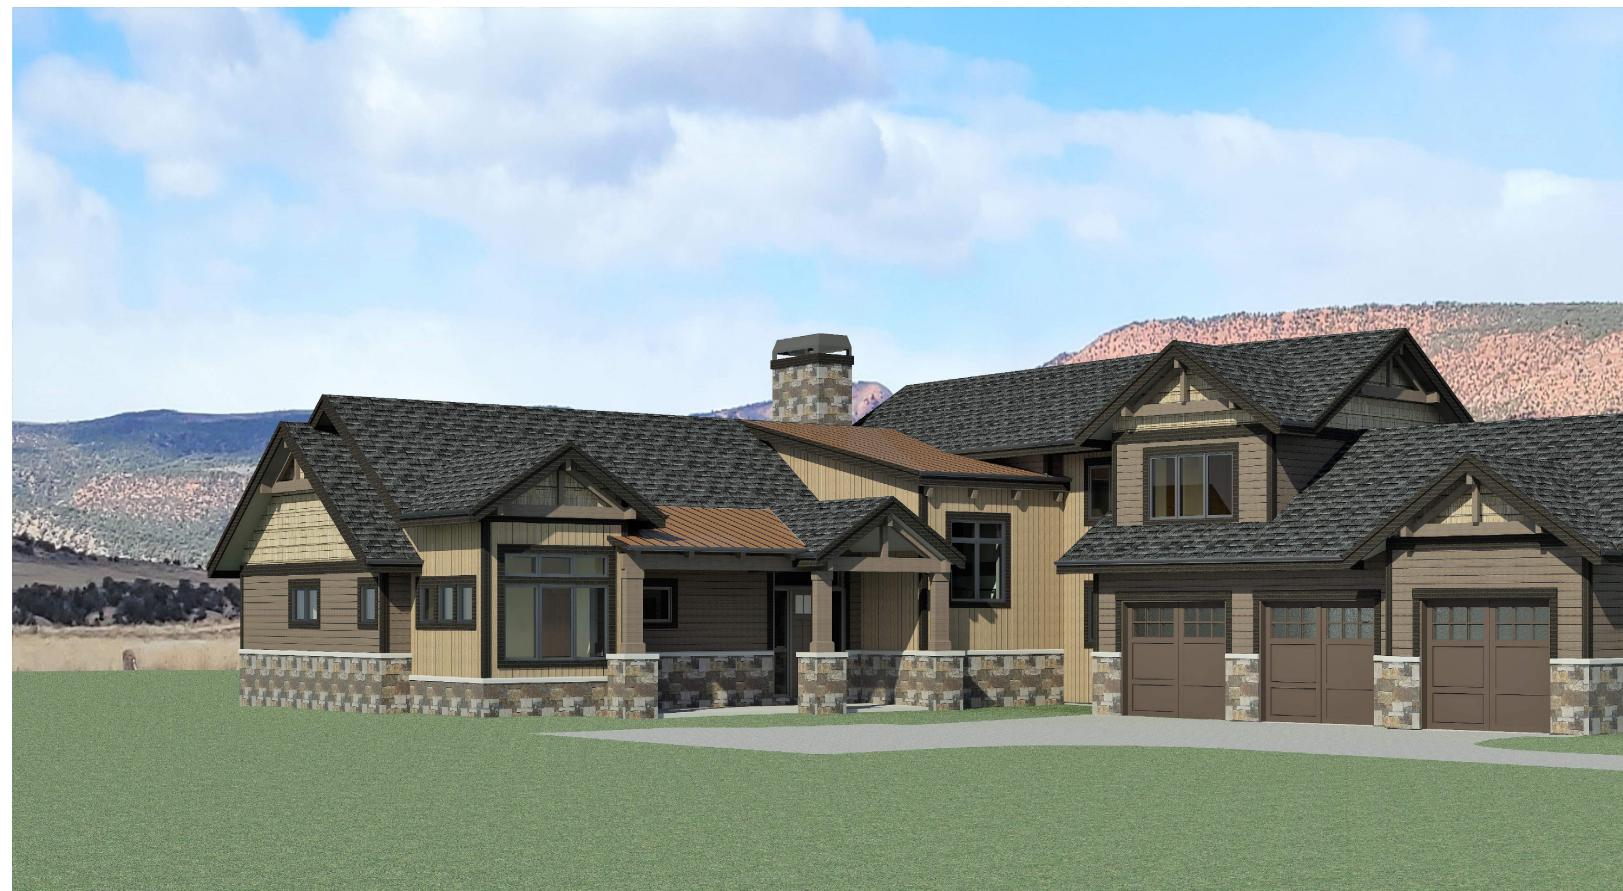

sheet title PERSPECTIVES

revision

date 01.12.2022 project # 2124.03 drawn by TAH checked by PHG

BRAND: KIRKHAM MODEL: 11" WALL SCONCE MODEL #: 8102-A138 DIMENSIONS:  $6 \frac{1}{2}$ "H x 11"W x 12 1/4"L COLOR: BRONZE FINISH DARK SKY COMPLIANT: YES